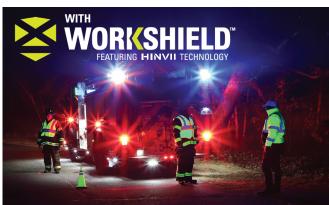

# SEE SAFETY IN A WHOLE NEW LIGHT.

Turn high-visibility clothing, reflectors, and equipment into active safety devices with Grote's WorkShield warning lights. Powered by HINVII technology, WorkShield lamps use minimally visible, low-wavelength light to brilliantly illuminate any high-visibility material, significantly raising its conspicuousness without blinding personnel and surrounding traffic. Create a safer, more visible work zone with WorkShield by Grote.

### **FEATURES & BENEFITS**

- Get the most out of high visibility clothing and gear, enhancing worksite visibility and safety
- Perfect for applications where high visibility clothing is used: Police, Fire, EMS, Utility, Refuse Collection, and more
- Can be used with or without an external flasher
- Durable design features ultrasonic welds, fusing lens, and plastic base for a tough, weather-tight seal
- An ultra-thin profile bezel mount easily mounts to nearly any solid, flat surface
- 79266 features the S-Link™ 2.0 System for synchronizing with other Grote S-link units