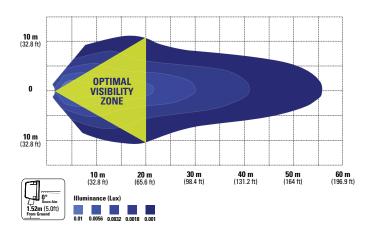

# SEE SAFETY IN A WHOLE NEW LIGHT.

Turn high-visibility clothing, reflectors, and equipment into active safety devices with Grote's WorkShield warning lights. Powered by HINVII technology, WorkShield lamps use minimally visible, low-wavelength light to brilliantly illuminate any high-visibility material, significantly raising its conspicuousness without blinding personnel and surrounding traffic. Create a safer, more visible work zone with WorkShield by Grote.

### **FEATURES & BENEFITS**

- Get the most out of high visibility clothing and gear, enhancing worksite visibility and safety
- Perfect for applications where high visibility clothing is used: Police, Fire, EMS, Utility, Refuse Collection, and more
- Can be used with or without an external flasher
- Durable design features ultrasonic welds, fusing lens, and plastic base for a tough, weather-tight seal
- An ultra-thin profile bezel mount easily mounts to nearly any solid, flat surface
- 79266 features the S-Link™ 2.0 System for synchronizing with other Grote S-link units