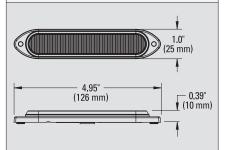

### MATERIAL:

79276: BLACK POLYCARBONATE HOUSING 79266: BLACK POWDER COAT HOUSING, DIE-CAST BASE

## **RATINGS AND COMPLIANCES:**

VMRS: 034-001-021 79266: CLASS I (AMBER); SAE J595

FOR MORE INFORMATION VISIT OUR WEBSITE. GROTE.COM