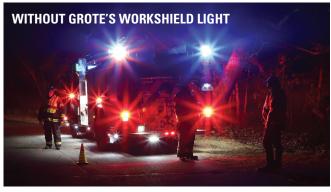

# SEE SAFETY IN A WHOLE NEW LIGHT.

Turn high-visibility clothing, reflectors, and equipment into active safety devices with Grote's WorkShield warning lights. Powered by HINVII technology, WorkShield lamps use minimally visible, low-wavelength light to brilliantly illuminate any high-visibility material, significantly raising its conspicuousness without blinding personnel and surrounding traffic. Create a safer, more visible work zone with WorkShield by Grote.

### **FEATURES & BENEFITS**

- Get the most out of high visibility clothing and gear, enhancing worksite visibility and safety
- Perfect for applications where high visibility clothing is used: Police, Fire, EMS, Utility, Refuse Collection, and more
- Can be used with or without an external flasher
- Durable design features ultrasonic welds, fusing lens, and plastic base for a tough, weather-tight seal
- An ultra-thin profile bezel mount easily mounts to nearly any solid, flat surface
- 79266 features the S-Link™ 2.0 System for synchronizing with other Grote S-link units