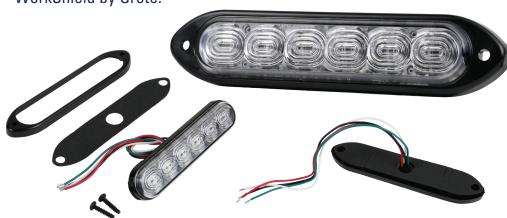

### **FEATURES & BENEFITS**

- Get the most out of high visibility clothing and gear, enhancing worksite visibility and safety
- Perfect for applications where high visibility clothing is used: Police, Fire, EMS, Utility, Refuse Collection, and more
- Can be used with or without an external flasher
- Durable design features ultrasonic welds, fusing lens, and plastic base for a tough, weather-tight seal
- An ultra-thin profile bezel mount easily mounts to nearly any solid, flat surface
- 79266 features the S-Link™ 2.0 System for synchronizing with other Grote S-link units

| PART #  | DESCRIPTION                                              | TERMINATION | VOLTAGE  | AMPERAGE |
|---------|----------------------------------------------------------|-------------|----------|----------|
| 79276   | 6 DIODE HINVII LED DIRECTIONAL                           | BLUNT CUT   | 12/24VDC | 0.4A     |
| 79276-3 | 6 DIODE HINVII LED DIRECTIONAL, BULK PACK                | BLUNT CUT   | 12/24VDC | 0.4A     |
| 79266   | DUAL FUNCTION, 6 DIODE AMBER / 4 DIODE HINVII            | BLUNT CUT   | 12/24VDC | 0.4A     |
| 79266-3 | DUAL FUNCTION, 6 DIODE AMBER / 4 DIODE HINVII, BULK PACK | BLUNT CUT   | 12/24VDC | 0.4A     |