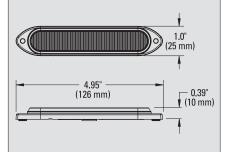

### MATERIAL:

79276: BLACK POLYCARBONATE HOUSING 79266: BLACK POWDER COAT HOUSING, DIE-CAST BASE

## **RATINGS AND COMPLIANCES:**

VMRS: 034-001-021 79266: CLASS I (AMBER); SAE J595