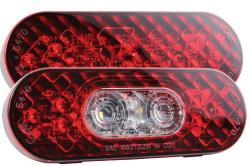

## HEATED ALL-WEATHER LED STOP/TAIL/TURN LAMPS

**FROM GROTE** 

FMVSS 108 COMPLIANT

WEATHER

MATERIAL: 6" Acrylic Lens, ABS Housing; 4" Polycarbonate/ABS Housing,

Polycarbonate Lens **FMVSS**: I, S, T, R(2)

FINISH: Red/Clear Lens; Black Housing PIGTAIL: 66442, 66443, 66444, 66863,

| PART #  | DESCRIPTION                                                  | VOLTAGE | AMPERAGE           |
|---------|--------------------------------------------------------------|---------|--------------------|
| 54812   | 6" Heated All-Weather Oval With Backup Hardshell             | 12V     | 2A Max With Heater |
| 54812-3 | 6" Heated All-Weather Oval With Backup Hardshell - Bulk Pack | 12V     | 2A Max With Heater |
| 54822   | 6" Heated All-Weather Oval Hardshell                         | 12V     | 2A Max With Heater |
| 54822-3 | 6" Heated All-Weather Oval Hardshell - Bulk Pack             | 12V     | 2A Max With Heater |
| 55022   | 4" Heated All-Weather STT Hardshell                          | 12V     | 2A Max With Heater |
| 55022-3 | 4" Heated All-Weather STT Hardshell - Bulk Pack              | 12V     | 2A Max With Heater |
| 55262   | 4" Heated All-Weather STT With Backup Hardshell              | 12V     | 2A Max With Heater |
| 55262-3 | 4" Heated All-Weather STT With Backup Hardshell - Bulk Pack  | 12V     | 2A Max With Heater |