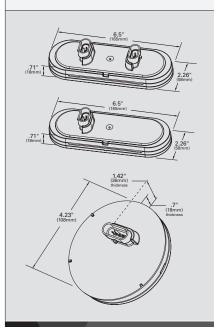

## HEATED ALL-WEATHER LED STOP/TAIL/TURN LAMPS

**FROM GROTE** 

FMVSS 108 COMPLIANT

WEATHER

MATERIAL: 6" Acrylic Lens, ABS Housing; 4" Polycarbonate/ABS Housing,

Polycarbonate Lens **FMVSS**: I, S, T, R(2)

FINISH: Red/Clear Lens; Black Housing PIGTAIL: 66442, 66443, 66444, 66863,

| PART #  | DESCRIPTION                                                  | VOLTAGE | AMPERAGE           |
|---------|--------------------------------------------------------------|---------|--------------------|
| 54812   | 6" Heated All-Weather Oval With Backup Hardshell             | 12V     | 2A Max With Heater |
| 54812-3 | 6" Heated All-Weather Oval With Backup Hardshell - Bulk Pack | 12V     | 2A Max With Heater |
| 54822   | 6" Heated All-Weather Oval Hardshell                         | 12V     | 2A Max With Heater |
| 54822-3 | 6" Heated All-Weather Oval Hardshell - Bulk Pack             | 12V     | 2A Max With Heater |
| 55022   | 4" Heated All-Weather STT Hardshell                          | 12V     | 2A Max With Heater |
| 55022-3 | 4" Heated All-Weather STT Hardshell - Bulk Pack              | 12V     | 2A Max With Heater |
| 55262   | 4" Heated All-Weather STT With Backup Hardshell              | 12V     | 2A Max With Heater |
| 55262-3 | 4" Heated All-Weather STT With Backup Hardshell - Bulk Pack  | 12V     | 2A Max With Heater |