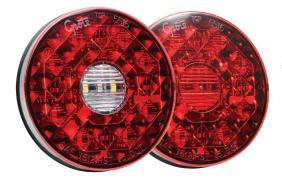

## HEATED ALL-WEATHER LED STOP/TAIL/TURN LAMPS

**FROM GROTE** 

FMVSS 108 COMPLIANT

WEATHER

MATERIAL: 6" Acrylic Lens, ABS Housing; 4" Polycarbonate/ABS Housing,

Polycarbonate Lens **FMVSS**: I, S, T, R(2)

FINISH: Red/Clear Lens; Black Housing PIGTAIL: 66442, 66443, 66444, 66863,

| PART #  | DESCRIPTION                                                  | VOLTAGE | AMPERAGE           |
|---------|--------------------------------------------------------------|---------|--------------------|
| 54812   | 6" Heated All-Weather Oval With Backup Hardshell             | 12V     | 2A Max With Heater |
| 54812-3 | 6" Heated All-Weather Oval With Backup Hardshell - Bulk Pack | 12V     | 2A Max With Heater |
| 54822   | 6" Heated All-Weather Oval Hardshell                         | 12V     | 2A Max With Heater |
| 54822-3 | 6" Heated All-Weather Oval Hardshell - Bulk Pack             | 12V     | 2A Max With Heater |
| 55022   | 4" Heated All-Weather STT Hardshell                          | 12V     | 2A Max With Heater |
| 55022-3 | 4" Heated All-Weather STT Hardshell - Bulk Pack              | 12V     | 2A Max With Heater |
| 55262   | 4" Heated All-Weather STT With Backup Hardshell              | 12V     | 2A Max With Heater |
| 55262-3 | 4" Heated All-Weather STT With Backup Hardshell - Bulk Pack  | 12V     | 2A Max With Heater |