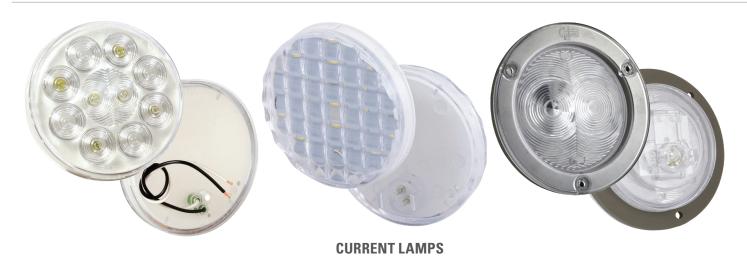

## **LAMP HOUSING CHANGE**

As part of Grote's commitment to continuous product improvement, changes are being implemented to some of our **4" LED Lights**.

The housings of these 4" LED Lights have changed from clear polycarbonate to black polycarbonate/ABS. This change provides better chemical resistance without impacting performance.