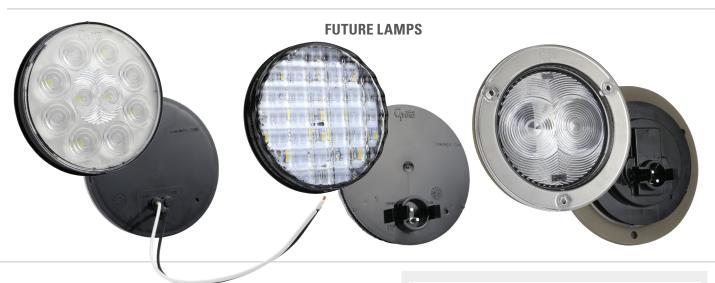

## **LAMP HOUSING CHANGE**

As part of Grote's commitment to continuous product improvement, changes are being implemented to some of our **4" LED Lights**.

The housings of these 4" LED Lights have changed from clear polycarbonate to black polycarbonate/ABS. This change provides better chemical resistance without impacting performance.