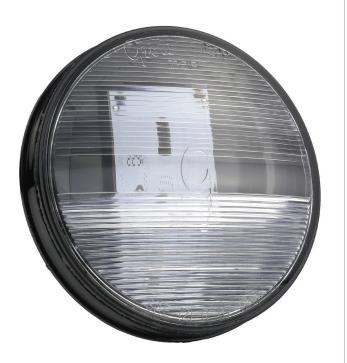

## **CURRENT LAMPS**

For a more aesthetically pleasing appearance, and consistent with our other 4" line products, the PCBA masking is changing from white to black.