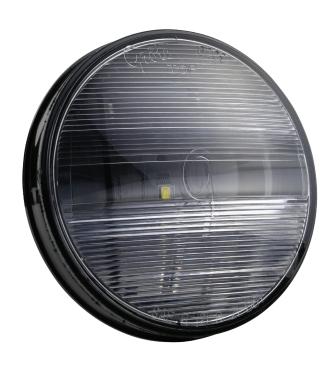

## **FUTURE LAMPS**

As part of Grote's commitment to continuous product improvement, changes are being implemented to:

Grote's SuperNova® NexGen™ 4" Single and Dual-System LED Backup Lights, and Grote Select™ 4" Single and Dual-System LED Backup Lights.

For a more aesthetically pleasing appearance, and consistent with our other 4" line products, the PCBA masking is changing from white to black.