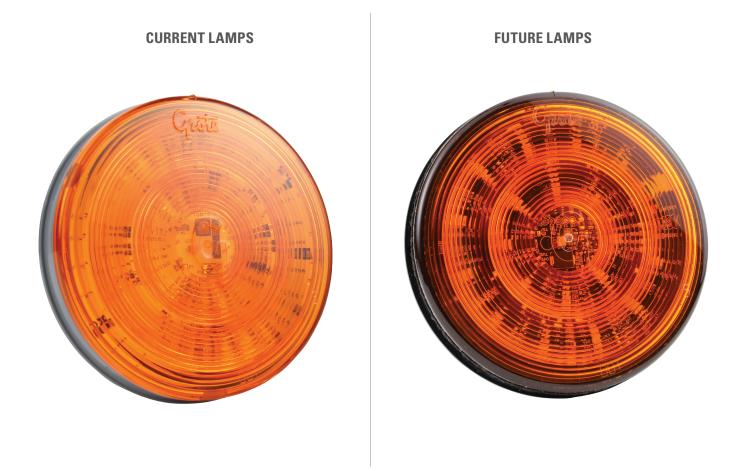

## As part of Grote's commitment to continuous product improvement, changes are being implemented to: **Grote's 4" LED Strobe Lights.**

Production of Grote's 4" LED Strobe Lights is moving to our world headquarters in Madison, Indiana. For a more aesthetically pleasing appearance, the PCBA masking will change color from white to black. Potting is also being removed, consistent with our other 4" line products.