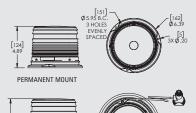

FEATURES & BENEFITS

- 26 customer selectable flash patterns, plus steady-on
- Circuit board is conformal coated to protect circuitry
- Durable, lightweight polycarbonate base, flange 3-hole permanent mount, 1" pipe mount, vacuum magnet mount with aux. plug(on/off and pattern select switch)

| PART#         | DESCRIPTION                           | MOUNT               | COLOR   |
|---------------|---------------------------------------|---------------------|---------|
| SHORT LENS    |                                       |                     |         |
| 78851         | LED BEACON, MEDIUM PROFILE, CLASS II  | PERMANENT MOUNT     | ○ WHITE |
| 78853         | LED BEACON, MEDIUM PROFILE, CLASS II  | PERMANENT MOUNT     | AMBER   |
| 78855         | LED BEACON, MEDIUM PROFILE, CLASS III | PERMANENT MOUNT     | BLUE    |
| 78861         | LED BEACON, MEDIUM PROFILE, CLASS II  | VACUUM MAGNET MOUNT | ○ WHITE |
| 78863         | LED BEACON, MEDIUM PROFILE, CLASS II  | VACUUM MAGNET MOUNT | AMBER   |
| 78865         | LED BEACON, MEDIUM PROFILE, CLASS III | VACUUM MAGNET MOUNT | BLUE    |
| SERVICE PARTS |                                       |                     |         |
| 98221         | REPLACEMENT SHORT LENS                |                     | ○ CLEAR |
| 98223         | REPLACEMENT SHORT LENS                |                     | AMBER   |
| 98225         | REPLACEMENT SHORT LENS                |                     | BLUE    |
| 98470         | BRANCH GUARD (LOW PROFILE)            |                     |         |