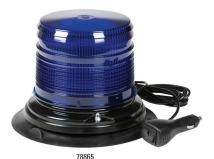

| PART#         | DESCRIPTION                           | MOUNT               | COLOR   |
|---------------|---------------------------------------|---------------------|---------|
| SHORT LENS    |                                       |                     |         |
| 78851         | LED BEACON, MEDIUM PROFILE, CLASS II  | PERMANENT MOUNT     | ○ WHITE |
| 78853         | LED BEACON, MEDIUM PROFILE, CLASS II  | PERMANENT MOUNT     | AMBER   |
| 78855         | LED BEACON, MEDIUM PROFILE, CLASS III | PERMANENT MOUNT     | BLUE    |
| 78861         | LED BEACON, MEDIUM PROFILE, CLASS II  | VACUUM MAGNET MOUNT | ○ WHITE |
| 78863         | LED BEACON, MEDIUM PROFILE, CLASS II  | VACUUM MAGNET MOUNT | AMBER   |
| 78865         | LED BEACON, MEDIUM PROFILE, CLASS III | VACUUM MAGNET MOUNT | BLUE    |
| SERVICE PARTS |                                       |                     |         |
| 98221         | REPLACEMENT SHORT LENS                |                     | ○ CLEAR |
| 98223         | REPLACEMENT SHORT LENS                |                     | AMBER   |
| 98225         | REPLACEMENT SHORT LENS                |                     | BLUE    |
| 98470         | BRANCH GUARD (LOW PROFILE)            |                     |         |