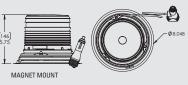

## VOLTAGE:

PERMANENT MOUNT: 12–24 VDC VACUUM MAGNET MOUNT: 12 VDC AMP DRAW:

0.4 AMPS TO 0.35 AMPS @ 12 VDC APPROVALS:

SAE J845 CLASS II (AMBER, WHITE) SAE J845 CLASS III (BLUE)

FEATURES & BENEFITS

- 26 customer selectable flash patterns, plus steady-on
- Circuit board is conformal coated to protect circuitry
- Durable, lightweight polycarbonate base, flange 3-hole permanent mount, 1" pipe mount, vacuum magnet mount with aux. plug(on/off and pattern select switch)