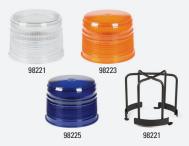

## SERVICE PARTS

| PART#         | DESCRIPTION                           | MOUNT               | COLOR   |
|---------------|---------------------------------------|---------------------|---------|
| SHORT LENS    |                                       |                     |         |
| 78851         | LED BEACON, MEDIUM PROFILE, CLASS II  | PERMANENT MOUNT     | ○ WHITE |
| 78853         | LED BEACON, MEDIUM PROFILE, CLASS II  | PERMANENT MOUNT     | AMBER   |
| 78855         | LED BEACON, MEDIUM PROFILE, CLASS III | PERMANENT MOUNT     | BLUE    |
| 78861         | LED BEACON, MEDIUM PROFILE, CLASS II  | VACUUM MAGNET MOUNT | ○ WHITE |
| 78863         | LED BEACON, MEDIUM PROFILE, CLASS II  | VACUUM MAGNET MOUNT | AMBER   |
| 78865         | LED BEACON, MEDIUM PROFILE, CLASS III | VACUUM MAGNET MOUNT | BLUE    |
| SERVICE PARTS |                                       |                     |         |
| 98221         | REPLACEMENT SHORT LENS                |                     | ○ CLEAR |
| 98223         | REPLACEMENT SHORT LENS                |                     | AMBER   |
| 98225         | REPLACEMENT SHORT LENS                |                     | BLUE    |
| 98470         | BRANCH GUARD (LOW PROFILE)            |                     |         |