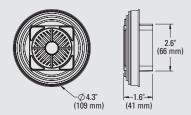

## 97dB WHITE NOISE BACKUP ALARM, GROMMET MOUNT

FROM GROTE

SAE J994™ TYPE C STANDARD

12*+*24V

DUAL VOLTAGE

WHITE

DURABLE CONSTRUCTION

EASY INSTALLATION

VOLTAGE: 12–24 VDC AMP DRAW: 0.4A @ 14VDC MATERIAL: GLASS FILLED NYLON OPERATING TEMPERATURE: -40°C TO +85°C

White Noise Backup Alarms prioritize safety without causing unnecessary disturbance to those nearby the work site.

## REDUCE NOISE POLLUTION WITHOUT COMPROMISING SAFETY

Grote's 97dB Grommet Mount White Noise Backup Alarm is designed to limit noise pollution. This ensures that individuals near reversing vehicles receive clear warnings while maintaining lower overall noise levels. This makes them an ideal solution for bustling work sites, especially on equipment operating near residential areas.