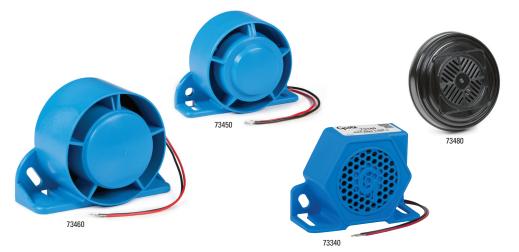

| PART  | DESCRIPTION                                                               | DECIBELS  | APPROVALS       |
|-------|---------------------------------------------------------------------------|-----------|-----------------|
| 73340 | BACKUP ALARM, MULTI FREQUENCY, "WHITE NOISE", STANDARD MOUNT              | 97 dB     | SAE J994 TYPE C |
| 73430 | SELF ADJUSTING BACKUP ALARM, MULTIFREQUENCY, "WHITE NOISE", REVERSE MOUNT | 87–107 dB | SAE J994 TYPE F |
| 73440 | SELF ADJUSTING BACKUP ALARM, MULTIFREQUENCY, "WHITE NOISE", REVERSE MOUNT | 77–97 dB  | SAE J994 TYPE F |
| 73450 | BACKUP ALARM, MULTI FREQUENCY, "WHITE NOISE", REVERSE MOUNT               | 97 dB     | SAE J994 TYPE C |
| 73460 | BACKUP ALARM, MULTI FREQUENCY, "WHITE NOISE", REVERSE MOUNT               | 102 dB    | SAE J994 TYPE F |
| 73470 | BACKUP ALARM, MULTI FREQUENCY, "WHITE NOISE", REVERSE MOUNT               | 107 dB    | SAE J994 TYPE A |
| 73480 | BACKUP ALARM, MULTI FREQUENCY, "WHITE NOISE", GROMMET MOUNT               | 97 dB     | SAE J994 TYPE C |