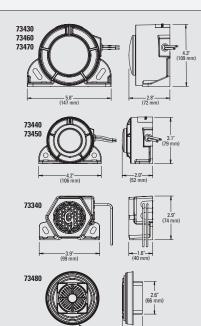

| PART  | DESCRIPTION                                                               | DECIBELS  | APPROVALS       |
|-------|---------------------------------------------------------------------------|-----------|-----------------|
| 73340 | BACKUP ALARM, MULTI FREQUENCY, "WHITE NOISE", STANDARD MOUNT              | 97 dB     | SAE J994 TYPE C |
| 73430 | SELF ADJUSTING BACKUP ALARM, MULTIFREQUENCY, "WHITE NOISE", REVERSE MOUNT | 87–107 dB | SAE J994 TYPE F |
| 73440 | SELF ADJUSTING BACKUP ALARM, MULTIFREQUENCY, "WHITE NOISE", REVERSE MOUNT | 77–97 dB  | SAE J994 TYPE F |
| 73450 | BACKUP ALARM, MULTI FREQUENCY, "WHITE NOISE", REVERSE MOUNT               | 97 dB     | SAE J994 TYPE C |
| 73460 | BACKUP ALARM, MULTI FREQUENCY, "WHITE NOISE", REVERSE MOUNT               | 102 dB    | SAE J994 TYPE F |
| 73470 | BACKUP ALARM, MULTI FREQUENCY, "WHITE NOISE", REVERSE MOUNT               | 107 dB    | SAE J994 TYPE A |
| 73480 | BACKUP ALARM, MULTI FREQUENCY, "WHITE NOISE", GROMMET MOUNT               | 97 dB     | SAE J994 TYPE C |