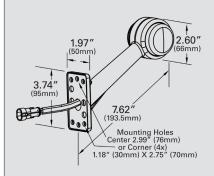

# **LED AUXILIARY LAMP**

## **FROM GROTE**

VOLTAGE: 12-24V DC

CONNECTOR: HARD SHELL "SUPERSEAL"
COLOR: AMBER FRONT, RED REAR
LENS MATERIAL: POLYCARBONATE
ARM MATERIAL: RUBBER