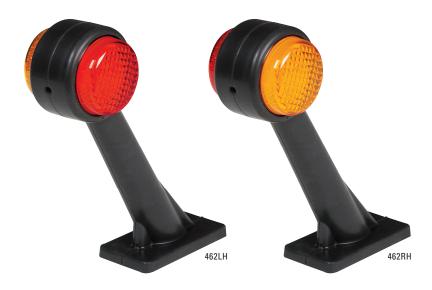

### **BE VISIBLE AND BE SAFE**

Grote's LED auxiliary lamps are ideal for protecting vehicles in tight spaces. Made of flexible rubber, and equipped with LED technology, this lamp helps drivers negotiate tight passages, and helps your vehicle be more visible to other drivers.

#### **FEATURES & BENEFITS**

- Grote's LED auxiliary lamps are ideal for protecting vehicles in tight spaces
- Featuring reliable LED technology, this lamp helps drivers negotiate tight passages, and helps your vehicle be more visible to other drivers
- The durable and flexible rubber mounting arm ensures a long life and reduces the likelihood of impact damage
- The small mounting footprint allows it to be mounted securely on most surfaces
- Kits include a 24" jumper cable to easily connect to Grote's UBS harness system with standard bullet terminals
- "Left" (LH) and "Right" (RH) kits provide rear-facing red and forward-facing amber LEDs

| PART #    | DESCRIPTION                                   | FORWARD COLOUR | REAR COLOUR |
|-----------|-----------------------------------------------|----------------|-------------|
| 462LH-KIT | LED AUXILIARY LAMP, LEFT HAND LAMP & PIGTAIL  | AMBER          | RED         |
| 462RH-KIT | LED AUXILIARY LAMP, RIGHT HAND LAMP & PIGTAIL | AMBER          | RED         |