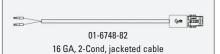

#### **UBS HARNESS CONNECTION**

Each LED Auxiliary Lamp kit includes a 24" jumper cable to easily connect to Grote's UBS harness system with standard bullet terminals.

#### **FEATURES & BENEFITS**

- Grote's LED auxiliary lamps are ideal for protecting vehicles in tight spaces
- Featuring reliable LED technology, this lamp helps drivers negotiate tight passages, and helps your vehicle be more visible to other drivers
- The durable and flexible rubber mounting arm ensures a long life and reduces the likelihood of impact damage
- The small mounting footprint allows it to be mounted securely on most surfaces
- Kits include a 24" jumper cable to easily connect to Grote's UBS harness system with standard bullet terminals
- "Left" (LH) and "Right" (RH) kits provide rear-facing red and forward-facing amber LEDs