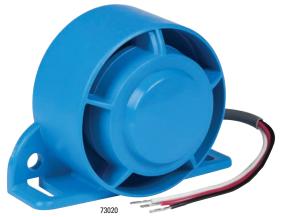

| PART  | DESCRIPTION                            | DECIBELS        | APPROVALS       |
|-------|----------------------------------------|-----------------|-----------------|
| 73020 | DUAL ALERT SMART ALARM, STANDARD MOUNT | 87 dB TO 112 dB | SAE J994 TYPE F |