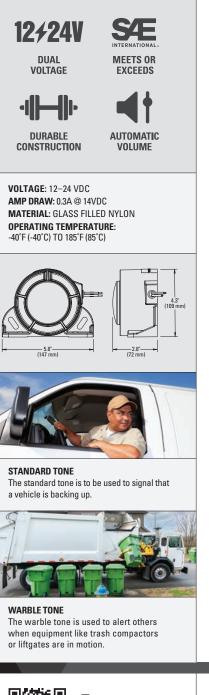

## **DUAL ALERT SMART ALARM FROM GROTE**

## TWO DISTINCT TONES FOR TWO UNIQUE HAZARDS... **ALL IN ONE POWERFUL ALARM!**

Grote's new Dual Alert Smart Alarm is designed to prioritize safety with versatile, adaptive features. The "smart" back-up alarm automatically adjusts the volume of its standard tone from 87 to 112 dB based on surrounding noise levels, ensuring it's heard in any environment. The secondary alert is a distinct warble tone, to signal other potential safety hazards. Use the standard tone for backing up, and warble tone to alert others when equipment like trash compactors or liftgates are in motion, drawing attention to the operation and enhancing workplace safety.

## **FEATURES & BENEFITS**

FOR MORE INFORMATION

VISIT OUR WEBSITE.

**GROTE.COM** 

- Smart, Auto-Adjustable Standard Tone: The primary alarm tone automatically adjusts volume from 87 to 112 dB based on environmental noise levels, ensuring it's clearly heard as a back-up alarm in any setting
- Distinct Warble Tone Alert: A unique secondary warble tone provides an additional, attention-grabbing sound, ideal for signaling other safety hazards like moving liftgates or equipment in motion
- Durable, Rugged Construction: Built to last, with glass-filled nylon housings for added strength and resilience in demanding environments
- Versatile Installation: Designed with universal mounting options and a straightforward 3-wire installation, making it adaptable to various equipment types
- Rear-Facing Speaker Protection: Engineered with a rear-facing design to shield the speaker from elements like dust and moisture, enhancing durability and ensuring reliable performance over time