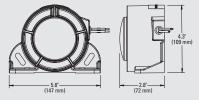

## **FEATURES & BENEFITS**

FOR MORE INFORMATION

VISIT OUR WEBSITE.

**GROTE.COM** 

- Smart, Auto-Adjustable Standard Tone: The primary alarm tone automatically adjusts volume from 87 to 112 dB based on environmental noise levels, ensuring it's clearly heard as a back-up alarm in any setting
- Distinct Warble Tone Alert: A unique secondary warble tone provides an additional, attention-grabbing sound, ideal for signaling other safety hazards like moving liftgates or equipment in motion
- Durable, Rugged Construction: Built to last, with glass-filled nylon housings for added strength and resilience in demanding environments
- Versatile Installation: Designed with universal mounting options and a straightforward 3-wire installation, making it adaptable to various equipment types
- Rear-Facing Speaker Protection: Engineered with a rear-facing design to shield the speaker from elements like dust and moisture, enhancing durability and ensuring reliable performance over time