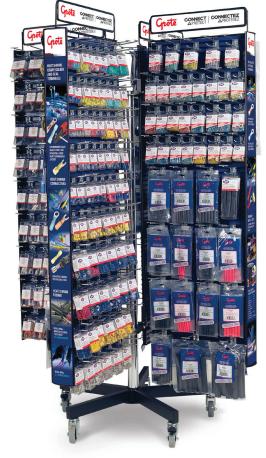

# HEAVY DUTY SPINNER RACK DISPLAY WITH OEM CONNECTORS

**FROM GROTE** 

CONNECT APROTECT

# TAKE ADVANTAGE OF THIS GREAT HEAVY DUTY SPINNER RACK DISPLAY W/OEM CONNECTORS FROM GROTE!

Grote's 8-sided 01063 display features a mix of heavy duty focused products including popular OEM, Deutsch and Weather Pack terminals and a variety of Fuse and Circuit protection products. These products are the choice of professionals everywhere! Stock them, display them and solve your customers' needs for these necessary products!

ETAIL EASY EADY INSTALLATI

272 SKUs, 536 TOTAL UNITS 6' tall x 4' wide