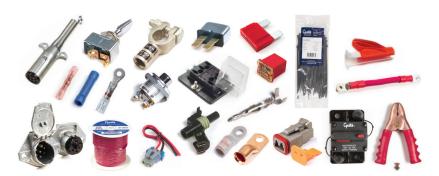

# TAKE ADVANTAGE OF THIS GREAT HEAVY DUTY SPINNER RACK DISPLAY W/OEM CONNECTORS FROM GROTE!

Grote's 8-sided 01063 display features a mix of heavy duty focused products including popular OEM, Deutsch and Weather Pack terminals and a variety of Fuse and Circuit protection products. These products are the choice of professionals everywhere! Stock them, display them and solve your customers' needs for these necessary products!

## INCLUDES PRODUCTS SIMILAR TO SPINNER RACK DISPLAY 01062:

- Cable Ties
- Primary Wire
- Battery Lugs and Hardware
- -Assorted Sockets and Switches
- Heat Shrink Tubing and Terminals
- PVC and Vinyl Electrical Terminals
- -Trailer Sockets
- Circuit Protection Products

## 01063 ALSO INCLUDES HARDER TO FIND PRODUCTS:

- OEM, Deutsch and Weather Pack Terminals and Connectors
- Circuit Protection products including Fuses, Fuse Holders & Circuit Breakers
- OEM Molded Battery Cables
- Split Loom Insertion Tools