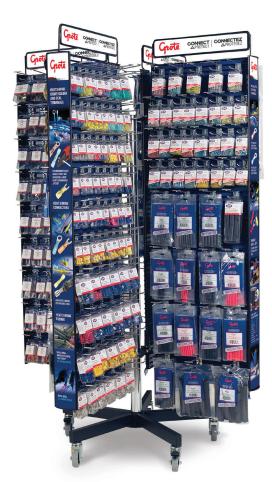

## 01062 HEAVY DUTY SPINNER RACK DISPLAY

FROM GROTE

CONNECT APROTECT

## DISPLAY THE PRODUCT MIX YOU NEED TO HIT YOUR CUSTOMER NICHE WITH THE HEAVY DUTY SPINNER RACK DISPLAY FROM GROTE!

Your customer's need many electrical repair products, and you need selling solutions to meet that demand. Look to Grote's 8-sided **Heavy Duty** Spinner Rack display! Our 01062 display offers a popular mix of heavy duty products to support your heavy duty customers. Your customers will find everything they need to connect and protect their vehicle safety and electrical systems.

TAIL EADY INSTA

247 SKUs, 483 TOTAL UNITS 6' tall x 4' wide