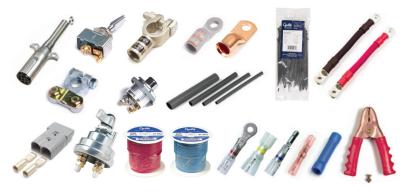

## 01061 INCLUDES THE MOST POPULAR:

- Heat Shrink, Nylon and PVC Insulated Terminals & Connectors
- Primary Wire
- Automotive, Marine, Heavy Duty Battery Clamps & Conversion Connectors
- Cable Ties
- Split Flex & Heat Shrink Tubing
- Automotive, Marine, Heavy Duty Sockets, Plugs and Adapters
- LED Toggle, Push/Pull, Rocker and Disconnect Switches
- And much more...