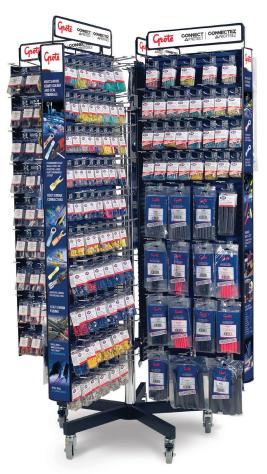

## 01061 AUTOMOTIVE SPINNER RACK DISPLAY

FROM GROTE

CONNECT APROTECT

## TAKE ADVANTAGE OF THIS GREAT AUTOMOTIVE SPINNER RACK DISPLAY OPTION FROM GROTE!

Your customer base is varied, and you need a complete selling solution to meet their demands. Look to Grote's 8-sided **Automotive** Spinner Rack display. The top-selling 01061 automotive display features products for light duty vehicles and equipment, as well as some popular heavy duty products.

PROVE MAXIMIZE RETAIL TABILITY SALES READY IN:

266 SKUs, 522 TOTAL UNITS 6' tall x 4' wide